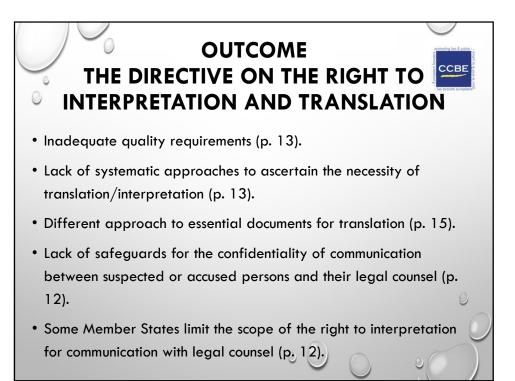

- Directive 2012/13, on the right of information.
- Directive 2013/48, on the right of access to a lawyer.
- The study was published in 2016.
  - http://europeanlawyersfoundation.eu/wp-content/uploads/2015/04/TRAINAG