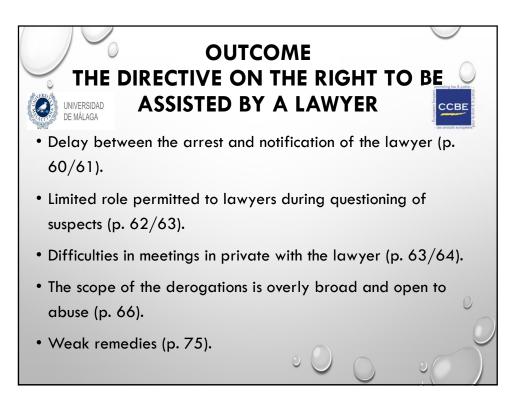

- Directive 2012/13, on the right of information.
- Directive 2013/48, on the right of access to a lawyer.
- The study was published in 2016.
  - http://europeanlawyersfoundation.eu/wp-content/uploads/2015/04/TRAINAG