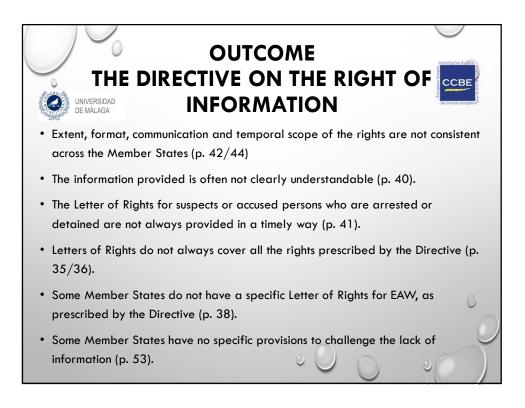

- Directive 2012/13, on the right of information.
- Directive 2013/48, on the right of access to a lawyer.
- The study was published in 2016.
  - http://europeanlawyersfoundation.eu/wp-content/uploads/2015/04/TRAINAG